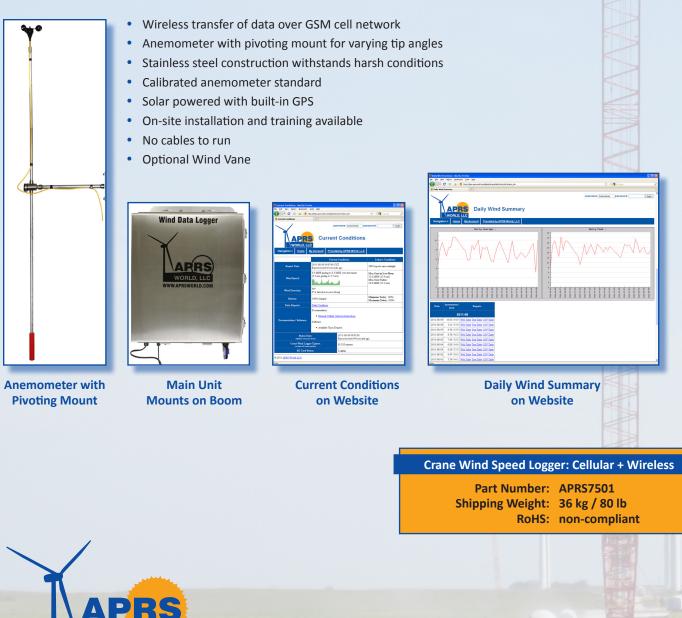

## Live and Secure Data on the Internet

To maximize productivity and ensure the safety of your crane operations, **APRS World, LLC**, offers the **Crane Wind Speed Logger**. Bolted to the tip of the crane, our Crane Logger provides data logging for historical records of wind conditions and live data for safety and operational decisions. Our design philosophy is that data is most important. Your data is available through a password protected, secure website and is stored in three locations to prevent data loss. With an optional in cab **Wind Speed Display**, live data can be viewed by the crane operator.