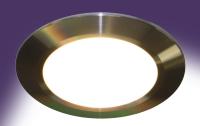

## Your LED Solution for DC Lighting

ntroducing a beautiful white LED light for 12, 24, and 48 volt DC applications. 3.5" diameter anodized aluminum with frosted acrylic diffuser looks great in home and industrial applications alike. Perfect for under counter lighting, but also great for task and room lighting.

| SPECIFICATIONS     |                             |
|--------------------|-----------------------------|
| Power:             | 5 watts                     |
| Color:             | Warm white                  |
| Lamp:              | 5 watt MLED                 |
| Luminosity:        | 250 lumens                  |
| Viewing angle:     | 120 degrees                 |
| Body:              | Anodized aluminum           |
| Diffuser:          | Frosted acrylic             |
| Dimensions:        | Mounts in 3" hole, 2½" deep |
| Weight:            | 7 ounces                    |
| Input voltage:     | 6 to 60 volts DC            |
| Temperature range: | -40°F to 200°F              |