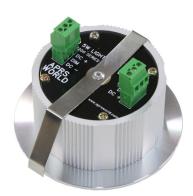

Integrated high efficiency driver with soft start and dimming capability. Pluggable power connectors allow for quick and easy wiring of multiple units. Output is approximately equal to a 30 watt incandescent bulb. (Results may vary.)