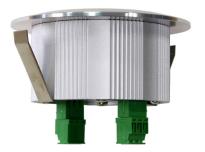

Integrated high efficiency driver with soft start and dimming capability. Pluggable power connectors allow for quick and easy wiring of multiple units. Output is approximately equal to a 30 watt incandescent bulb. (Results may vary.)