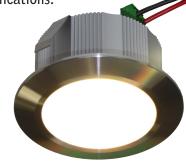

## Your LED Solution for DC Lighting

ntroducing a beautiful white LED light for 12, 24, and 48 volt DC applications. 3.5" diameter anodized aluminum with frosted acrylic diffuser looks great in home and industrial applications alike. Perfect for under counter lighting, but also great for task and room lighting.

Integrated high efficiency driver with soft start and dimming capability. Pluggable power connectors allow for quick and easy wiring of multiple units. Output is approximately equal to a 30 watt incandescent bulb. (Results may vary.)